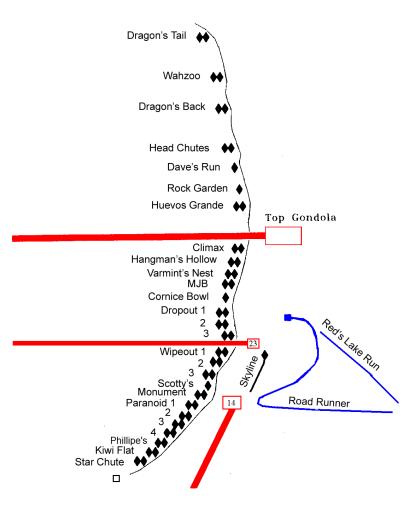

#### Trail Difficulty Ratings

| <u>Trail</u>       | <u>Lift</u> | Page# | Rating | <u>Trail</u>     | <u>Lift</u> F | Page# | Rating |
|--------------------|-------------|-------|--------|------------------|---------------|-------|--------|
| Acts, The          | 16          | 20    | •      | China Bowl       | 3             | 11    | •      |
| Andies Double Gold | d 1         | 9     | •      | Christmas Bowl   | 3             | 11    | •      |
| Agee's             | 1           | 9     | •      | Christmas Tree   | 15            | 19    |        |
| Arriba             | 14          | 18    | •      | Climax           | G2            | 23    | **     |
| Avalanche          | 4           | 12    | •      | Cloverleaf       | 8             | 13    |        |
| Avalanche Chutes   | 22          | 21    | •      | Comin' Thru      | 1             | 9     |        |
| Back for More      | 25          | 23    | •      | Cornice Bowl     | G2            | 23    | •      |
| Back Ramp of 11    | 12          | 17    | •      | Coyote           | 3             | 11    | •      |
| Bear, The          | 3           | 11    | •      | Critter's        | 12            | 17    |        |
| Big Bird           | 4           | 12    |        | Crosswalk        | 4             | 12    | •      |
| Blue Ox            | 1           | 9     | •      | Dave's Run       | G2            | 23    | •      |
| Blue Jay           | 8           | 14    | •      | Dos Pasos        | 14            | 18    | **     |
| Bowling Alley      | 1           | 9     |        | Downhill         | 16            | 20    |        |
| Break Over         | 10          | 16    | •      | Dragon's Back    | 9             | 15    | **     |
| Bridges            | 15          | 19    |        | Dragon's Head    | 9             | 15    | **     |
| Bristlecone        | 12          | 17    |        | Dragon's Pass    | 9             | 15    | **     |
| Broadway           | 1           | 9     |        | Dragon's Tail    | 9             | 15    | **     |
| Bucks              | 3           | 11    | •      | Drop 18          | 2             | 10    | •      |
| Canyon Connector   | 9           | 15    |        | Dropout          | 23            | 23    | **     |
| Carson's           | 5           | 13    | **     | Dry Creek        | 5             | 13    | •      |
| Cauliflower Chutes | 14          | 18    | •      | Dry Creek Proper | G2            | 13    | •      |
| Center Bowl        | 3           | 11    | •      | East Bowl        | 3             | 11    | •      |
| Chickadee          | 15          | 19    |        | Easy Rider       | 10            | 16    |        |
|                    |             |       |        |                  |               |       |        |

## Trail Difficulty Ratings

| <u>Trail</u>     | Lift Page# Rating Trail |    |    | Lift Page# Rating |      |    | <u>Trail</u> | Lift Page# Rating Trail |    |    |    | Lift Page# Rating |    |    |    |
|------------------|-------------------------|----|----|-------------------|------|----|--------------|-------------------------|----|----|----|-------------------|----|----|----|
| Ego Bowl         | 2                       | 10 | •  | Jibs Galore       | 4    | 12 |              | Pumpkin                 | 15 | 19 |    | Sleepy Hollow     | 15 | 19 |    |
| Fascination      | 1                       | 9  | •  | Jill's Run        | 1    | 9  | •            | Quicksilver             | 25 | 22 | •  | Slot              | 25 | 22 | •  |
| Exhibition       | 3                       | 11 | •  | Juniper           | 15   | 19 | •            | Ralphies                | 1  | 9  | •  | Solitude          | 5  | 13 | •  |
| Face of Five     | 5                       | 13 | •  | Kiwi Flat         | 23   | 23 | **           | Red's Lake Run          | 14 | 18 | •  | South Park        | 4  | 12 |    |
| Fascination      | 1                       | 9  | •  | Knee Deep         | 2    | 10 |              | Redtail                 | 8  | 14 | •  | Sunset            | 22 | 21 | •  |
| Follow Me        | 16                      | 20 | •  | Lights Out        | 14   | 18 |              | Redwing                 | 8  | 14 | •  | Spring Canyon     | 17 | 20 |    |
| Forest Trail     | 2                       | 10 |    | Little Bird       | 4    | 12 |              | Repair Shop Ridge       | 16 | 20 |    | St. Moritz        | 2  | 10 |    |
| Froggy's Corner  | 14                      | 18 |    | Lodgepole         | 12   | 17 |              | Repeat 22               | 22 | 21 |    | St. Anton         | 3  | 11 |    |
| Gargoyle Ridge   | 9                       | 15 | ** | Lost in the Woods | 10   | 16 |              | Ricardo's               | 3  | 11 | •  | Stump Alley       | 2  | 10 |    |
| Gingerbread      | 17                      | 20 | •  | Lover's Leap      | 3    | 11 | •            | Ricochet                | 9  | 15 | •  | Swell             | 8  | 14 |    |
| Glades           | 1                       | 9  | •  | Lower Dry Creek   | 5    | 13 | •            | Road Runner             | 23 | 18 | •  | Sunshine          | 22 | 22 | •  |
| Gold Hill        | 5                       | 13 | •  | Lower Mambo       | 2    | 10 |              | Rock Garden             | G2 | 23 | •  | Super Duper Pipe  | 1  | 9  |    |
| Gopher Trail     | 8                       | 17 |    | Lupine            | 15   | 19 | •            | Roger's Ridge           | 2  | 10 | •  | Super Pipe        | 1  | 9  |    |
| Gravy Chute      | 1                       | 9  | ** | Mambo             | 2    | 10 |              | Roller Coaster          | 4  | 12 |    | Surprise          | 13 | 18 |    |
| Gremlin's Gulch  | 3                       | 11 |    | Manny, Moe, Jack  | 3    | 11 |              | Rooster Trail           | 3  | 11 | •  | Swell             | 8  | 14 |    |
| Gretel           | 7                       | 20 | •  | Manzanita         | 15   | 19 |              | Round About             | 17 | 20 |    | Terry's           | 1  | 9  | •  |
| Grizzly          | 22                      | 22 | ** | Merry-go-round    | 20   | 16 |              | Round Robin             | 14 | 20 |    | Times Square      | 1  | 9  |    |
| Gun Mount        | 22                      | 22 | •  | Milk Run          | 15   | 19 | •            | Saddle Bowl             | 3  | 11 |    | Tower 7 Cutoff    | 4  | 12 |    |
| Gus's Pasture    | 1                       | 9  | •  | Minaret Mile      | 1    | 9  | •            | Sanctuary               | 5  | 13 | •  | Training Wheels   | 13 | 18 |    |
| Hangman's        | G2                      | 23 | ** | MJB               | G2   | 23 | **           | Santiago                | 14 | 18 | •  | Traverse, 12 to 1 | 12 | 17 |    |
| Hansel           | 7                       | 20 | •  | Monument          | 23   | 23 | **           | Schoolyard              | 17 | 20 | •  | Traverse, 3 to 5  | 3  | 11 | •  |
| Hare Jump        | 3                       | 11 |    | New Critter's     | 12   | 17 |              | Scooter Pie             | 23 | 23 | •  | Traverse, 5 to 3  | 3  | 11 | •  |
| Haven't Foggiest | 25                      | 22 | •  | Old Comeback Tra  | il 2 | 10 |              | Scotty's                | 23 | 23 | •  | Traverse, 9 to 5  | 9  | 14 |    |
| Head Chutes      | 9                       | 15 | ** | Old Spook         | 10   | 13 | •            | Secret Spot             | 12 | 17 | •  | Triangle          | 3  | 11 | ** |
| Head Wall        | 10                      | 16 | •  | One Chance        | 22   | 21 | •            | Sesame St. West         | 11 | 9  | •  | Twilight Zone     | 2  | 10 | •  |
| Hemlock Bowl     | 14                      | 18 | •  | Oops              | 13   | 18 | •            | Sesame Street           | 11 | 9  | •  | Unbound Park      | 1  | 9  |    |
| Hemlock Ridge    | 14                      | 18 | ** | Over Easy         | 1    | 9  |              | Shaft                   | 22 | 21 | ** | Upper Blue Jay    | 8  | 14 |    |
| Ho Chi Minh      | 4                       | 12 | •  | Paranoids         | 23   | 23 | **           | Short Cut               | 2  | 10 | •  | Upper Bridges     | 8  | 14 |    |
| Holiday          | 8                       | 14 | •  | Patrolman's       | 1    | 9  | •            | Shortcake               | 16 | 20 |    | Varmint's Nest    | 23 | 23 | ** |
| Hollywood Bowl   | 1                       | 9  |    | Phantom's Escape  | 2    | 10 |              | Side Show               | 4  | 12 | •  | Viva              | 22 | 22 | ** |
| Huevos Grande    | 23                      | 23 | ** | Philippe's        | 23   | 23 | **           | Silver Tip              | 1  | 9  |    | Wahzoo            | 9  | 15 | ** |
| Hully Gully      | 8                       | 14 |    | Ponderosa         | 12   | 17 | •            | Skateboard Park         | 9  | 15 | ** | Wall, The         | 1  | 9  | •  |
| Hump, The        | 23                      | 23 | ** | Rustys            | 1    | 9  | •            | Skyline                 | 23 | 23 | •  | Wall Street       | 4  | 12 | •  |

Page 7

Trail Difficulty Ratings

| <u>Trail</u>     | Lift I | Page# | Rating | Lift Page# Rating |    |    |    |  |
|------------------|--------|-------|--------|-------------------|----|----|----|--|
| Waterfall        | 3      | 11    | **     | Wiggly            | 9  | 15 | ** |  |
| Watertank        | 15     | 19    |        | Wipe Out          | 23 | 23 | ** |  |
| Way Home         | 7      | 20    | •      | Wonderland Park   | 17 | 20 |    |  |
| West Bowl        | 3      | 11    | •      | Woolly Fun Zone   | 1  | 9  |    |  |
| White Bark Bowl  | 12     | 17    | •      | World Cup         | 3  | 11 |    |  |
| White Bark Ridge | 12     | 17    |        | X-Cross           | 4  | 12 |    |  |

MOUNTAIN TOP AREA