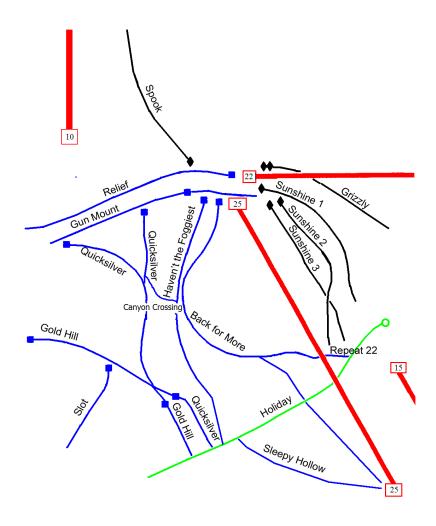

#### Trail Difficulty Ratings

| <u>Trail</u>       | <u>Lift</u> | Page# | Rating | <u>Trail</u>     | <u>Lift</u> F | Page# | Rating |
|--------------------|-------------|-------|--------|------------------|---------------|-------|--------|
| Acts, The          | 16          | 20    | •      | China Bowl       | 3             | 11    | •      |
| Andies Double Gold | d 1         | 9     | •      | Christmas Bowl   | 3             | 11    | •      |
| Agee's             | 1           | 9     | •      | Christmas Tree   | 15            | 19    |        |
| Arriba             | 14          | 18    | •      | Climax           | G2            | 23    | **     |
| Avalanche          | 4           | 12    | •      | Cloverleaf       | 8             | 13    |        |
| Avalanche Chutes   | 22          | 21    | •      | Comin' Thru      | 1             | 9     |        |
| Back for More      | 25          | 23    | •      | Cornice Bowl     | G2            | 23    | •      |
| Back Ramp of 11    | 12          | 17    | •      | Coyote           | 3             | 11    | •      |
| Bear, The          | 3           | 11    | •      | Critter's        | 12            | 17    |        |
| Big Bird           | 4           | 12    |        | Crosswalk        | 4             | 12    | •      |
| Blue Ox            | 1           | 9     | •      | Dave's Run       | G2            | 23    | •      |
| Blue Jay           | 8           | 14    | •      | Dos Pasos        | 14            | 18    | **     |
| Bowling Alley      | 1           | 9     |        | Downhill         | 16            | 20    |        |
| Break Over         | 10          | 16    | •      | Dragon's Back    | 9             | 15    | **     |
| Bridges            | 15          | 19    |        | Dragon's Head    | 9             | 15    | **     |
| Bristlecone        | 12          | 17    |        | Dragon's Pass    | 9             | 15    | **     |
| Broadway           | 1           | 9     |        | Dragon's Tail    | 9             | 15    | **     |
| Bucks              | 3           | 11    | •      | Drop 18          | 2             | 10    | •      |
| Canyon Connector   | 9           | 15    |        | Dropout          | 23            | 23    | **     |
| Carson's           | 5           | 13    | **     | Dry Creek        | 5             | 13    | •      |
| Cauliflower Chutes | 14          | 18    | •      | Dry Creek Proper | G2            | 13    | •      |
| Center Bowl        | 3           | 11    | •      | East Bowl        | 3             | 11    | •      |
| Chickadee          | 15          | 19    |        | Easy Rider       | 10            | 16    |        |
|                    |             |       |        |                  |               |       |        |

## Trail Difficulty Ratings

| <u>Trail</u>     | Lift Page# Rating Trail |    |    | Lift Page# Rating |      |    | <u>Trail</u> | Lift Page# Rating Trail |    |    |    | Lift Page# Rating |    |    |    |
|------------------|-------------------------|----|----|-------------------|------|----|--------------|-------------------------|----|----|----|-------------------|----|----|----|
| Ego Bowl         | 2                       | 10 | •  | Jibs Galore       | 4    | 12 |              | Pumpkin                 | 15 | 19 |    | Sleepy Hollow     | 15 | 19 |    |
| Fascination      | 1                       | 9  | •  | Jill's Run        | 1    | 9  | •            | Quicksilver             | 25 | 22 | •  | Slot              | 25 | 22 | •  |
| Exhibition       | 3                       | 11 | •  | Juniper           | 15   | 19 | •            | Ralphies                | 1  | 9  | •  | Solitude          | 5  | 13 | •  |
| Face of Five     | 5                       | 13 | •  | Kiwi Flat         | 23   | 23 | **           | Red's Lake Run          | 14 | 18 | •  | South Park        | 4  | 12 |    |
| Fascination      | 1                       | 9  | •  | Knee Deep         | 2    | 10 |              | Redtail                 | 8  | 14 | •  | Sunset            | 22 | 21 | •  |
| Follow Me        | 16                      | 20 | •  | Lights Out        | 14   | 18 |              | Redwing                 | 8  | 14 | •  | Spring Canyon     | 17 | 20 |    |
| Forest Trail     | 2                       | 10 |    | Little Bird       | 4    | 12 |              | Repair Shop Ridge       | 16 | 20 |    | St. Moritz        | 2  | 10 |    |
| Froggy's Corner  | 14                      | 18 |    | Lodgepole         | 12   | 17 |              | Repeat 22               | 22 | 21 |    | St. Anton         | 3  | 11 |    |
| Gargoyle Ridge   | 9                       | 15 | ** | Lost in the Woods | 10   | 16 |              | Ricardo's               | 3  | 11 | •  | Stump Alley       | 2  | 10 |    |
| Gingerbread      | 17                      | 20 | •  | Lover's Leap      | 3    | 11 | •            | Ricochet                | 9  | 15 | •  | Swell             | 8  | 14 |    |
| Glades           | 1                       | 9  | •  | Lower Dry Creek   | 5    | 13 | •            | Road Runner             | 23 | 18 | •  | Sunshine          | 22 | 22 | •  |
| Gold Hill        | 5                       | 13 | •  | Lower Mambo       | 2    | 10 |              | Rock Garden             | G2 | 23 | •  | Super Duper Pipe  | 1  | 9  |    |
| Gopher Trail     | 8                       | 17 |    | Lupine            | 15   | 19 | •            | Roger's Ridge           | 2  | 10 | •  | Super Pipe        | 1  | 9  |    |
| Gravy Chute      | 1                       | 9  | ** | Mambo             | 2    | 10 |              | Roller Coaster          | 4  | 12 |    | Surprise          | 13 | 18 |    |
| Gremlin's Gulch  | 3                       | 11 |    | Manny, Moe, Jack  | 3    | 11 |              | Rooster Trail           | 3  | 11 | •  | Swell             | 8  | 14 |    |
| Gretel           | 7                       | 20 | •  | Manzanita         | 15   | 19 |              | Round About             | 17 | 20 |    | Terry's           | 1  | 9  | •  |
| Grizzly          | 22                      | 22 | ** | Merry-go-round    | 20   | 16 |              | Round Robin             | 14 | 20 |    | Times Square      | 1  | 9  |    |
| Gun Mount        | 22                      | 22 | •  | Milk Run          | 15   | 19 | •            | Saddle Bowl             | 3  | 11 |    | Tower 7 Cutoff    | 4  | 12 |    |
| Gus's Pasture    | 1                       | 9  | •  | Minaret Mile      | 1    | 9  | •            | Sanctuary               | 5  | 13 | •  | Training Wheels   | 13 | 18 |    |
| Hangman's        | G2                      | 23 | ** | MJB               | G2   | 23 | **           | Santiago                | 14 | 18 | •  | Traverse, 12 to 1 | 12 | 17 |    |
| Hansel           | 7                       | 20 | •  | Monument          | 23   | 23 | **           | Schoolyard              | 17 | 20 | •  | Traverse, 3 to 5  | 3  | 11 | •  |
| Hare Jump        | 3                       | 11 |    | New Critter's     | 12   | 17 |              | Scooter Pie             | 23 | 23 | •  | Traverse, 5 to 3  | 3  | 11 | •  |
| Haven't Foggiest | 25                      | 22 | •  | Old Comeback Tra  | il 2 | 10 |              | Scotty's                | 23 | 23 | •  | Traverse, 9 to 5  | 9  | 14 |    |
| Head Chutes      | 9                       | 15 | ** | Old Spook         | 10   | 13 | •            | Secret Spot             | 12 | 17 | •  | Triangle          | 3  | 11 | ** |
| Head Wall        | 10                      | 16 | •  | One Chance        | 22   | 21 | •            | Sesame St. West         | 11 | 9  | •  | Twilight Zone     | 2  | 10 | •  |
| Hemlock Bowl     | 14                      | 18 | •  | Oops              | 13   | 18 | •            | Sesame Street           | 11 | 9  | •  | Unbound Park      | 1  | 9  |    |
| Hemlock Ridge    | 14                      | 18 | ** | Over Easy         | 1    | 9  |              | Shaft                   | 22 | 21 | ** | Upper Blue Jay    | 8  | 14 |    |
| Ho Chi Minh      | 4                       | 12 | •  | Paranoids         | 23   | 23 | **           | Short Cut               | 2  | 10 | •  | Upper Bridges     | 8  | 14 |    |
| Holiday          | 8                       | 14 | •  | Patrolman's       | 1    | 9  | •            | Shortcake               | 16 | 20 |    | Varmint's Nest    | 23 | 23 | ** |
| Hollywood Bowl   | 1                       | 9  |    | Phantom's Escape  | 2    | 10 |              | Side Show               | 4  | 12 | •  | Viva              | 22 | 22 | ** |
| Huevos Grande    | 23                      | 23 | ** | Philippe's        | 23   | 23 | **           | Silver Tip              | 1  | 9  |    | Wahzoo            | 9  | 15 | ** |
| Hully Gully      | 8                       | 14 |    | Ponderosa         | 12   | 17 | •            | Skateboard Park         | 9  | 15 | ** | Wall, The         | 1  | 9  | •  |
| Hump, The        | 23                      | 23 | ** | Rustys            | 1    | 9  | •            | Skyline                 | 23 | 23 | •  | Wall Street       | 4  | 12 | •  |

Page 7

Trail Difficulty Ratings

| <u>Trail</u>     | Lift I | Page# | Rating | Lift Page# Rating |    |    |    |  |
|------------------|--------|-------|--------|-------------------|----|----|----|--|
| Waterfall        | 3      | 11    | **     | Wiggly            | 9  | 15 | ** |  |
| Watertank        | 15     | 19    |        | Wipe Out          | 23 | 23 | ** |  |
| Way Home         | 7      | 20    | •      | Wonderland Park   | 17 | 20 |    |  |
| West Bowl        | 3      | 11    | •      | Woolly Fun Zone   | 1  | 9  |    |  |
| White Bark Bowl  | 12     | 17    | •      | World Cup         | 3  | 11 |    |  |
| White Bark Ridge | 12     | 17    |        | X-Cross           | 4  | 12 |    |  |